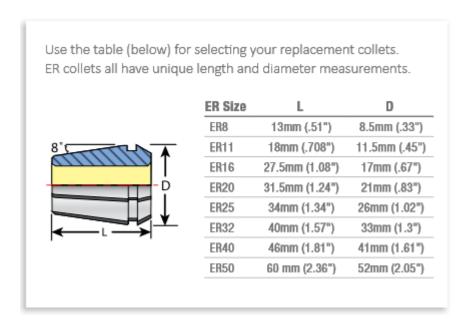

| SPECIFICATIONS |                |
|----------------|----------------|
| Range          | 0.117 to 0.156 |
| Series         | ER 11          |
| Shank          | 5/32 in        |

| SPECIFICATIONS |          |
|----------------|----------|
| Manufacturer   | Techniks |
| List Price     | \$29.00  |