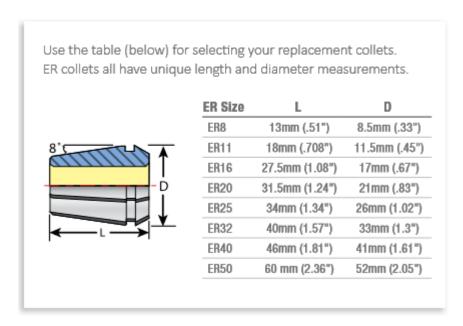

| SPECIFICATIONS |                |
|----------------|----------------|
| Manufacturer   | Techniks       |
| Series         | ER 11          |
| Shank          | 1/8 in         |
| Range          | 0.086 to 0.125 |