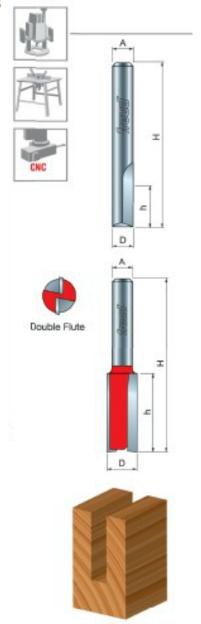

## Item #04-536, Freud Double Flute Straight Bit - Metric Version - Eclipse Grind \$28.74

Edge of Arlington offers free shipping in the United States when you choose flat rate shipping

**Application:** General stock removal with a smooth finish.

- -Freud straight bits cut smoother than other bits because of the precise shear and hook angles. End of bit relief allows for fast plunging.
- -Cuts all composite materials, plywoods, hardwoods, and softwoods.
- -Use on CNC and other automatic routers as well as hand-held and table-mounted portable routers.

Ideal For: grooving and edge-routing applications

04-536

| SPECIFICATIONS               |                               |
|------------------------------|-------------------------------|
| Diameter                     | 15 mm                         |
| Cut Height, Length, or Width | 1 1/4 in                      |
| Manufacturer                 | Freud Tools                   |
| Note                         | Metric Version, Eclipse Grind |
| Overall Length               | 2 5/8 in                      |
| Shank                        | 1/4 in                        |