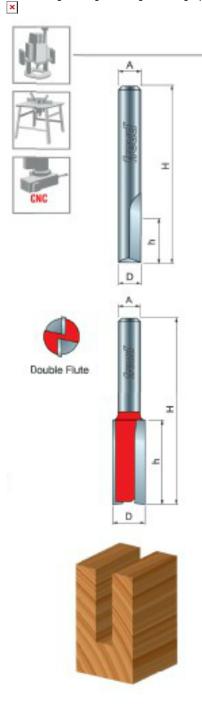

## Item #04-528, Freud Double Flute Straight Bit - Metric Version - Eclipse Grind \$24.70

. Thank you for shopping with us!

**Application:** General stock removal with a smooth finish.

-Freud straight bits cut smoother than other bits because of the precise shear and hook angles. End of bit relief allows for fast plunging.

-Cuts all composite materials, plywoods, hardwoods, and softwoods.

-Use on CNC and other automatic routers as well as hand-held and table-mounted portable routers.

Ideal For: grooving and edge-routing applications

04-528

| SPECIFICATIONS |             |
|----------------|-------------|
| Manufacturer   | Freud Tools |
| Diameter       | 12 mm       |

| SPECIFICATIONS               |                               |
|------------------------------|-------------------------------|
| Cut Height, Length, or Width | 1 1/4 in                      |
| Note                         | Metric Version, Eclipse Grind |
| Overall Length               | 2 3/8 in                      |
| Shank                        | 1/4 in                        |