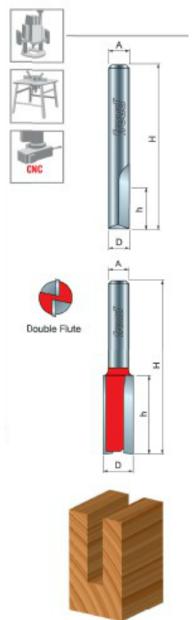

## Item #04-520, Freud Double Flute Straight Bit - Metric Version - Eclipse Grind \$24.70

Edge of Arlington offers free shipping in the United States when you choose flat rate shipping

**Application:** General stock removal with a smooth finish.

- -Freud straight bits cut smoother than other bits because of the precise shear and hook angles. End of bit relief allows for fast plunging.
- -Cuts all composite materials, plywoods, hardwoods, and softwoods.
- -Use on CNC and other automatic routers as well as hand-held and table-mounted portable routers.

Ideal For: grooving and edge-routing applications

| SPECIFICATIONS               |                               |
|------------------------------|-------------------------------|
| Diameter                     | 10 mm                         |
| Cut Height, Length, or Width | 1 1/4 in                      |
| Manufacturer                 | Freud Tools                   |
| Note                         | Metric Version, Eclipse Grind |
| Overall Length               | 2 3/8 in                      |
| Shank                        | 1/4 in                        |