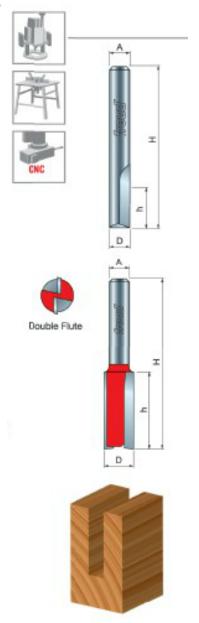

## Item #04-508, Freud Double Flute Straight Bit - Metric Version - Solid Carbide - Eclipse Grind

Edge of Arlington offers free shipping in the United States when you choose flat rate shipping

**Application:** General stock removal with a smooth finish.

Ideal For: grooving and edge-routing applications

04-508

| SPECIFICATIONS               |                                              |
|------------------------------|----------------------------------------------|
| Diameter                     | 3 mm                                         |
| Cut Height, Length, or Width | 5/16 in                                      |
| Manufacturer                 | Freud Tools                                  |
| Note                         | Metric Version, Solid Carbide, Eclipse Grind |
| Overall Length               | 1 3/4 in                                     |
| Shank                        | 1/4 in                                       |