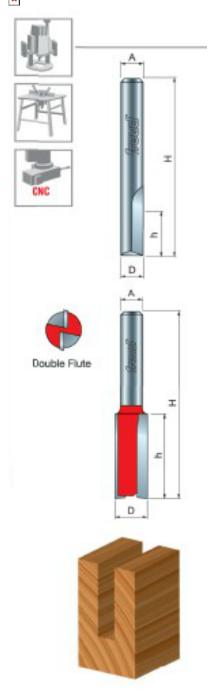

04-156

| SPECIFICATIONS               |          |
|------------------------------|----------|
| Diameter                     | 1 in     |
| Cut Height, Length, or Width | 1 1/8 in |

| SPECIFICATIONS |               |
|----------------|---------------|
| Manufacturer   | Freud Tools   |
| Note           | Eclipse Grind |
| Overall Length | 2 9/16 in     |
| Shank          | 1/4 in        |