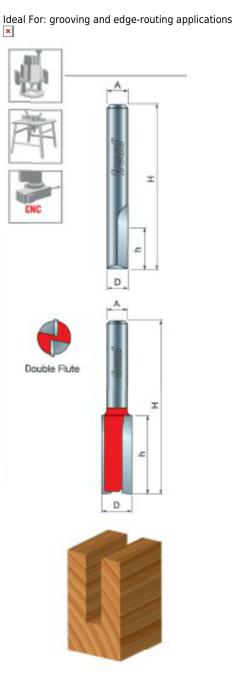

## Item #04-144, Freud Double Flute Straight Bit - Eclipse Grind

**\$21.79** Edge of Arlington offers free shipping in the United States when you choose flat rate shipping

Application: General stock removal with a smooth finish.

-Freud straight bits cut smoother than other bits because of the precise shear and hook angles. End of bit relief allows for fast plunging.
-Cuts all composite materials, plywoods, hardwoods, and softwoods.

-Use on CNC and other automatic routers as well as hand-held and table-mounted portable routers.

04-144

| SPECIFICATIONS               |               |
|------------------------------|---------------|
| Diameter                     | 1 13/16 in    |
| Cut Height, Length, or Width | 3/4 in        |
| Manufacturer                 | Freud Tools   |
| Note                         | Eclipse Grind |
| Overall Length               | 2 in          |
| Shank                        | 1/4 in        |