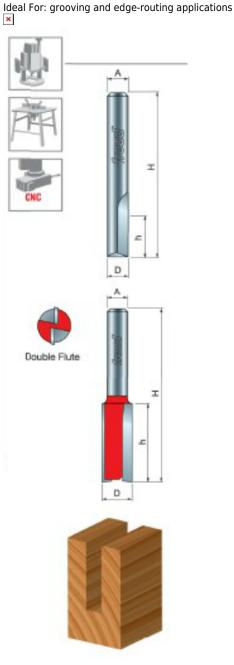

## Item #04-140, Freud Double Flute Straight Bit - Eclipse Grind

**\$21.62** Edge of Arlington offers free shipping in the United States when you choose flat rate shipping

Application: General stock removal with a smooth finish.

-Freud straight bits cut smoother than other bits because of the precise shear and hook angles. End of bit relief allows for fast plunging.
-Cuts all composite materials, plywoods, hardwoods, and softwoods.

-Use on CNC and other automatic routers as well as hand-held and table-mounted portable routers.

04-140

| SPECIFICATIONS               |               |
|------------------------------|---------------|
| Diameter                     | 3/4 in        |
| Cut Height, Length, or Width | 3/4 in        |
| Manufacturer                 | Freud Tools   |
| Note                         | Eclipse Grind |
| Overall Length               | 2 1/8 in      |
| Shank                        | 1/4 in        |