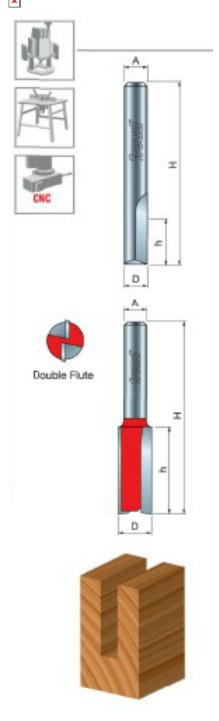

## Item #04-131, Freud Double Flute Straight Bit - Eclipse Grind \$19.53

Thank you for shopping with us!

**Application:** General stock removal with a smooth finish.

- -Freud straight bits cut smoother than other bits because of the precise shear and hook angles. End of bit relief allows for fast plunging.
- -Cuts all composite materials, plywoods, hardwoods, and softwoods.
- -Use on CNC and other automatic routers as well as hand-held and table-mounted portable routers.

Ideal For: grooving and edge-routing applications

04-131

## **SPECIFICATIONS**

**Manufacturer** Freud Tools

| SPECIFICATIONS               |               |
|------------------------------|---------------|
| Diameter                     | 1/2 in        |
| Cut Height, Length, or Width | 7/8 in        |
| Note                         | Eclipse Grind |
| Overall Length               | 1 7/8 in      |
| Shank                        | 1/4 in        |