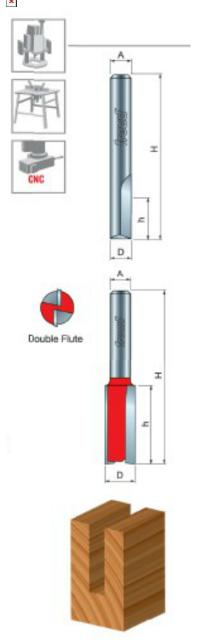

Ideal For: grooving and edge-routing applications

04-129

| SPECIFICATIONS               |               |
|------------------------------|---------------|
| Manufacturer                 | Freud Tools   |
| Diameter                     | 7/16 in       |
| Cut Height, Length, or Width | 1 in          |
| Note                         | Eclipse Grind |
| Overall Length               | 2 1/2 in      |
| Shank                        | 1/4 in        |