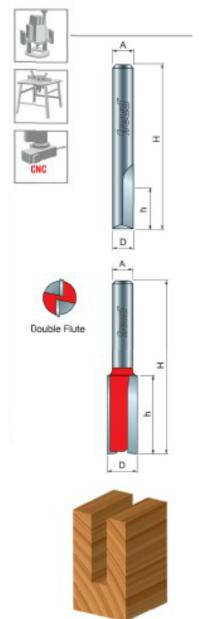

## Item #04-112, Freud Double Flute Straight Bit - Eclipse Grind \$16.40

Thank you for shopping with us!

**Application:** General stock removal with a smooth finish.

- -Freud straight bits cut smoother than other bits because of the precise shear and hook angles. End of bit relief allows for fast
- -Cuts all composite materials, plywoods, hardwoods, and softwoods.
  -Use on CNC and other automatic routers as well as hand-held and table-mounted portable routers.

Ideal For: grooving and edge-routing applications

04-112

| SPECIFICATIONS               |               |
|------------------------------|---------------|
| Manufacturer                 | Freud Tools   |
| Diameter                     | 9/32 in       |
| Cut Height, Length, or Width | 1 in          |
| Note                         | Eclipse Grind |
| Overall Length               | 2 in          |
| Shank                        | 1/4 in        |