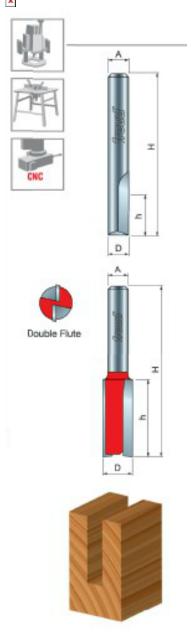

## Item #04-108, Freud Double Flute Straight Bit - Solid Carbide - Eclipse Grind \$18.14

Thank you for shopping with us!

**Application:** General stock removal with a smooth finish.

- -Freud straight bits cut smoother than other bits because of the precise shear and hook angles. End of bit relief allows for fast plunging.
- -Cuts all composite materials, plywoods, hardwoods, and softwoods.
- -Use on CNC and other automatic routers as well as hand-held and table-mounted portable routers.

Ideal For: grooving and edge-routing applications

04-108

| SPECIFICATIONS               |                               |
|------------------------------|-------------------------------|
| Manufacturer                 | Freud Tools                   |
| Diameter                     | 1/4 in                        |
| Cut Height, Length, or Width | 1 in                          |
| Note                         | Solid Carbide. Eclipse Grind. |
| Overall Length               | 2 1/2 in                      |
| Shank                        | 1/4 in                        |