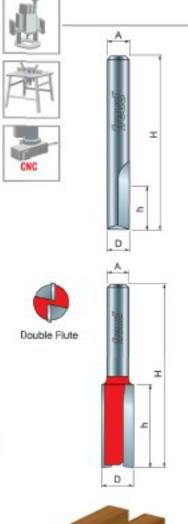

## Item #04-104, Freud Double Flute Straight Bit - Solid Carbide - Eclipse Grind \$16.40

Edge of Arlington offers free shipping in the United States when you choose flat rate shipping Application: General stock removal with a smooth finish. -Freud straight bits cut smoother than other bits because of the precise shear and hook angles. End of bit relief allows for fast plunging. -Cuts all composite materials, plywoods, hardwoods, and softwoods. -Use on CNC and other automatic routers as well as hand-held and table-mounted portable routers. Ideal For: grooving and edge-routing applications

| SPECIFICATIONS               |                               |
|------------------------------|-------------------------------|
| Diameter                     | 1/4 in                        |
| Cut Height, Length, or Width | 1/2 in                        |
| Manufacturer                 | Freud Tools                   |
| Note                         | Solid Carbide. Eclipse Grind. |
| Overall Length               | 2 in                          |
| Shank                        | 1/4 in                        |