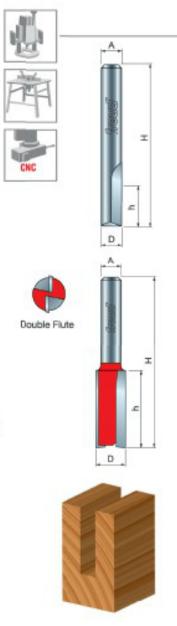

## Edge of Arlington Saw & Tool, Inc.

124 South Collins Arlington, TX 76010 Phone:817-461-7171 • Fax: 817-795-6651 Toll Free: 888-461-7171 Email: info@eoasaw.com Website: www.eoasaw.com

**Application:** General stock removal with a smooth finish.

-Freud straight bits cut smoother than other bits because of the precise shear and hook angles. End of bit relief allows for fast plunging.

-Cuts all composite materials, plywoods, hardwoods, and softwoods.

-Use on CNC and other automatic routers as well as hand-held and table-mounted portable routers.

Ideal For: grooving and edge-routing applications

## 04-102 🗵

| SPECIFICATIONS               |                               |
|------------------------------|-------------------------------|
| Manufacturer                 | Freud Tools                   |
| Diameter                     | 3/16 in                       |
| Cut Height, Length, or Width | 1/2 in                        |
| Note                         | Solid Carbide. Eclipse Grind. |
| Overall Length               | 2 in                          |
| Shank                        | 1/4 in                        |