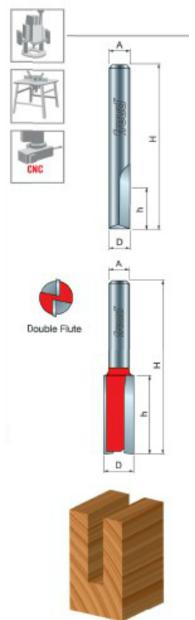

## Item #04-100, Freud Double Flute Straight Bit - Solid Carbide - Eclipse Grind

Edge of Arlington offers free shipping in the United States when you choose flat rate shipping

**Application:** General stock removal with a smooth finish.

- -Freud straight bits cut smoother than other bits because of the precise shear and hook angles. End of bit relief allows for fast
- -Cuts all composite materials, plywoods, hardwoods, and softwoods.
  -Use on CNC and other automatic routers as well as hand-held and table-mounted portable routers.

Ideal For: grooving and edge-routing applications

| SPECIFICATIONS               |                               |
|------------------------------|-------------------------------|
| Diameter                     | 1/8 in                        |
| Cut Height, Length, or Width | 3/8 in                        |
| Manufacturer                 | Freud Tools                   |
| Note                         | Solid Carbide. Eclipse Grind. |
| Overall Length               | 1 3/4 in                      |
| Shank                        | 1/4 in                        |