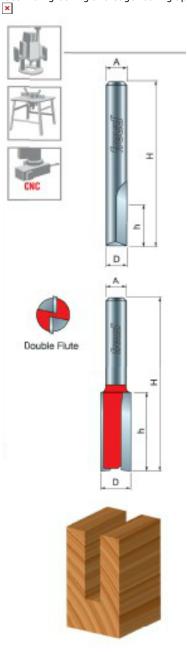

## Edge of Arlington Saw & Tool, Inc.

124 South Collins Arlington, TX 76010 Phone:817-461-7171 • Fax: 817-795-6651 Toll Free: 888-461-7171 Email: <u>info@eoasaw.com</u> Website: www.eoasaw.com

**Application:** General stock removal with a smooth finish.

-Freud straight bits cut smoother than other bits because of the precise shear and hook angles. End of bit relief allows for fast plunging.

-Cuts all composite materials, plywoods, hardwoods, and softwoods. -Use on CNC and other automatic routers as well as hand-held and table-mounted portable routers.

Ideal For: grooving and edge-routing applications

04-098

| SPECIFICATIONS               |                               |
|------------------------------|-------------------------------|
| Diameter                     | 3/32 in                       |
| Cut Height, Length, or Width | 3/8 in                        |
| Manufacturer                 | Freud Tools                   |
| Note                         | Solid Carbide. Eclipse Grind. |
| Overall Length               | 1 5/16 in                     |
| Shank                        | 1/4 in                        |