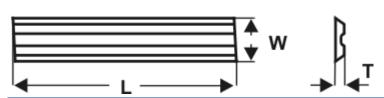

## **Tigra Reversible Knives for Portable Planers**

Thank you for shopping with us! SOLD AS BOX OF TEN

| Item # | Manufacturer | Grade | Length | Width | Thickness | Unit Price | Pack Quantity | Price   |
|--------|--------------|-------|--------|-------|-----------|------------|---------------|---------|
| 013041 | Tigra        | T08MF |        |       | 1.1 mm    | \$5.56     | Box of 10     | \$55.60 |
| 013020 | Tigra        | T08MF |        |       | 1.1 mm    | \$4.48     | Box of 10     | \$44.80 |