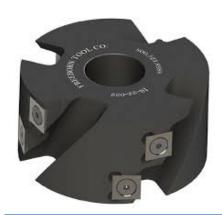

## Freeborn Tool 4-Wing Spiral Cutters w/Aluminum Body

Thank you for shopping with us!

4" Outer Diameter 1-1/4" Bore 4-Wing 2" Height - IS-22-032 & 4" Height - IS-22-064 Aluminum Body Freeborn Cutters come loaded with a set of inserts. Replacement tips are sold separately.

| Item #    | Bore     | Outside Diameter | Туре          | Wings | Height | Manufacturer  | Price    |
|-----------|----------|------------------|---------------|-------|--------|---------------|----------|
| IS-22-032 | 1 1/4 in | 4 in             | Aluminum Body | 4     | 2 in   | Freeborn Tool | \$338.00 |
| IS-22-064 | 1 1/4 in | 4 in             | Aluminum Body | 4     | 4 in   | Freeborn Tool | \$449.00 |