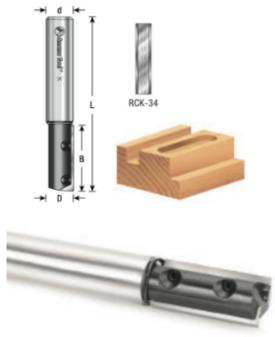

## Amana Tool Insert Carbide Straight (single, 2-flute)

Thank you for shopping with us! These router bits yield cuts that are cleaner than typical insert bits, offering high speed cuts with super clean finish. They also are channel set, double edge knives. Each blade has a double-sided cutting edge for economy. The insert carbide is much harder than brazed carbide. There is a minimum amount of downtime for blade changes. Replacement 1.5mm special hex key #5011 Replacement spring washer #RC-3100 use #67104; #RC-3110 and #RC-3200 use #67105

| Item #  | Diameter | Cut Height, Length,<br>or Width | Flute | <b>Overall Length</b> | Shank  | Note                                             | Manufacturer | Price    |
|---------|----------|---------------------------------|-------|-----------------------|--------|--------------------------------------------------|--------------|----------|
| RC-3110 | 1/2 in   | 30 mm                           | 1     | 3 1/8 in              | 1/2 in | Replacement spring washer #RC-3110 use<br>#67105 | Amana Tool   | \$       |
| RC-3200 | 1/2 in   | 30 mm                           | 2     | 3 1/8 in              | 1/2 in | Replacement spring washer #RC-3200 use<br>#67105 | Amana Tool   | \$103.24 |