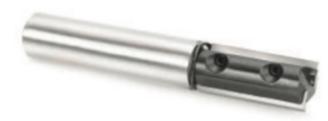

## Amana Tool Insert Carbide Straight (single, 2-flute)

Thank you for shopping with us! These router bits yield cuts that are cleaner than typical insert bits, offering high speed cuts with super clean finish. They also are channel set, double edge knives. Each blade has a double-sided cutting edge for economy. The insert carbide is much harder than brazed carbide. There is a minimum amount of downtime for blade changes. Replacement 1.5mm special hex key #5011 Replacement spring washer #RC-3100 use #67104; #RC-3110 and #RC-3200 use #67105

| Item #  | Diameter | Cut Height, Length,<br>or Width | Flute | <b>Overall Length</b> | Shank  | Note                                             | Manufacturer | Price    |
|---------|----------|---------------------------------|-------|-----------------------|--------|--------------------------------------------------|--------------|----------|
| RC-3110 | 1/2 in   | 30 mm                           | 1     | 3 1/8 in              | 1/2 in | Replacement spring washer #RC-3110 use<br>#67105 | Amana Tool   | \$       |
| RC-3200 | 1/2 in   | 30 mm                           | 2     | 3 1/8 in              | 1/2 in | Replacement spring washer #RC-3200 use<br>#67105 | Amana Tool   | \$103.24 |