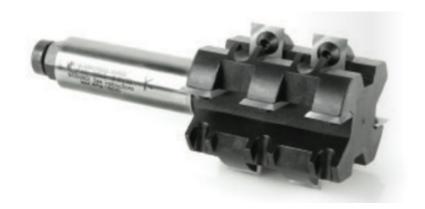

## **Amana Tool CNC Insert Carbide Rough Rabbeting & Sizing**

Thank you for shopping with us! Insert straight router bit with multiple cutting flutes. Suitable for rough rabbeting and sizing in softwood, hardwood, and man-made boards (with or without coating). Multiple cutting flutes ensure fine chips are produced for improved waste extraction. Replaceable inserts ensure a constant cutting diameter. For use on routers and machining centers with CNC control. CNC use only.

| Item # Manufacture | er Diameter | Cut Height, Length, or<br>Width | Flute Knives                | Overall Length   | RPM        | Shank Price            |
|--------------------|-------------|---------------------------------|-----------------------------|------------------|------------|------------------------|
| RC-2350 Amana Tool | 2 in (50mm) | 2 13/64 in (56mm)               | multi AMA-12. 10<br>knives. | 4 1/2 in (113mm) | 18,000 Max | 3/4 in <b>\$308.30</b> |