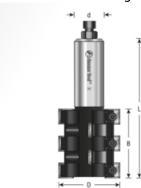

| Item # Manufacture | er Diameter | Cut Height, Length, or<br>Width | Flute Knives                | Overall Length   | RPM        | Shank Price            |
|--------------------|-------------|---------------------------------|-----------------------------|------------------|------------|------------------------|
| RC-2350 Amana Tool | 2 in (50mm) | 2 13/64 in (56mm)               | multi AMA-12. 10<br>knives. | 4 1/2 in (113mm) | 18,000 Max | 3/4 in <b>\$308.30</b> |