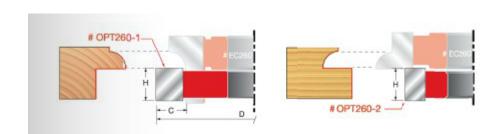

## Freud Glass Door Cutter for EC260, EC261, EC263 Male & Female Door Cutter Set

Thank you for shopping with us!

Use this set of cutters with 3/4" Stock Male & Female Cabinet Door Cutter Sets to make rabbets required in the back of doors for glass panels. Secure glass in

place with a small piece of molding.

| Item # Diameter   | <b>Manufacturer</b> | Bore   | Cut Depth | Cut Height, Length, or Width | No. of Pieces | RPM    | Wings | Price    |
|-------------------|---------------------|--------|-----------|------------------------------|---------------|--------|-------|----------|
| OPT260 2-53/64 in | Freud Tools         | 3/4 in | 7/16 in   | 15/32 in                     | 2             | 18,000 | 3     | \$135.66 |