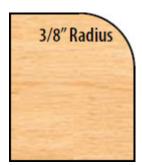

## Freeborn Extended Corner Rounding Cutters (3/4" Bore Mini-Pro)

Edge of Arlington offers free shipping in the United States when you choose flat rate shipping Counterclockwise rotation with face down. For up to 1-1/4" material. **Mini-Pro cutters** 

- 3 wing
- 2-15/16" diameter
- 3/4" bore

| Item #    | Bore   | Style                  | Wings | Manufacturer  | Price    |
|-----------|--------|------------------------|-------|---------------|----------|
| MC 73-002 | 3/4 in | 3/4 in Bore (Mini-Pro) | 3     | Freeborn Tool | \$123.76 |
| MC 73-004 | 3/4 in | 3/4 in Bore (Mini-Pro) | 3     | Freeborn Tool | \$136.14 |
| MC 73-006 | 3/4 in | 3/4 in Bore (Mini-Pro) | 3     | Freeborn Tool | \$151.37 |
| MC 73-008 | 3/4 in | 3/4 in Bore (Mini-Pro) | 3     | Freeborn Tool | \$170.41 |