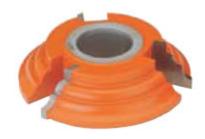

## Freeborn Reversible Pattern Detail Cutters (1-1/4" Bore Pro-Line)

Thank you for shopping with us!

Counterclockwise rotation with wood fed face up. After machining two pieces of wood, one piece may be inverted and plugged into its mate, forming a matched joint. **Pro-Line cutters** 

- 3 wing
- 4" diameter
- 1-1/4" bore
- 1" wide tips

| Item #    | Bore     | Style                    | Wings | Manufacturer  | Price    |
|-----------|----------|--------------------------|-------|---------------|----------|
| PC 21-001 | 1-1/4 in | 1-1/4 in Bore (Pro-Line) | 3     | Freeborn Tool | \$210.39 |
| PC 21-002 | 1-1/4 in | 1-1/4 in Bore (Pro-Line) | 3     | Freeborn Tool | \$210.39 |
| PC 21-003 | 1-1/4 in | 1-1/4 in Bore (Pro-Line) | 3     | Freeborn Tool | \$210.39 |