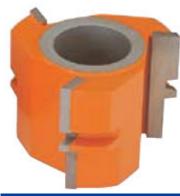

## Freeborn Reversible Glue Joints (1-1/4" Bore Pro-Line)

Thank you for shopping with us!

Creates an incredibly strong joint by interlocking the glue surfaces. **Pro-Line cutters** 

- 3 wing
- 2-15/16" diameter
- 1-1/4" bore
- 2" wide tips

Cuts from 1/2" to 1-7/8" material

| Item #    | Manufacturer  | Bore     | Material Thickness | Style                    | Wings | Price    |
|-----------|---------------|----------|--------------------|--------------------------|-------|----------|
| PC 18-001 | Freeborn Tool | 1-1/4 in | 1/2 in to 1 7/8 in | 1-1/4 in Bore (Pro-Line) | 3     | \$333.20 |