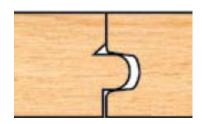

## Freeborn 5-Piece Flooring Sets with Nail Slot (1-1/4" Bore Pro-Line)

Thank you for shopping with us!

This set includes 5 cutters to perform the cut as shown. Counterclockwise rotation with wood fed face down. Up to 1" material. **Pro-Line cutters** 