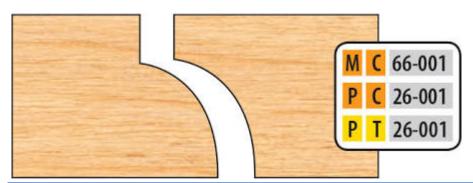

## Freeborn Matched Drop Leaf (3/4" Bore Mini-Pro)

Edge of Arlington offers free shipping in the United States when you choose flat rate shipping Counterclockwise rotation with wood face down. When running counterclockwise, cove cut is made by lowering shaper spindle to cut with the top half of the cutter. Bead cut is made by raising shaper spindle to cut with the bottom half of the cutter.

| Item #    | Manufacturer  | Bore   | Style                  | Wings | Price    |
|-----------|---------------|--------|------------------------|-------|----------|
| MC 66-001 | Freeborn Tool | 3/4 in | 3/4 in Bore (Mini-Pro) | 3     | \$214.20 |