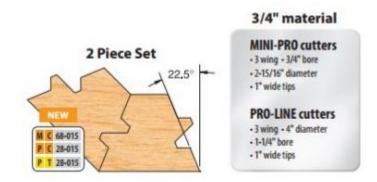

## Freeborn Two-Piece Double Tongue and Groove Lock Mitre Cutters (3/4" Bore Mini-Pro)

Edge of Arlington offers free shipping in the United States when you choose flat rate shipping

| Item #                    | Manufacturer  | Bore Degree    | Style                    | Tip/Point | Wings | Price    |
|---------------------------|---------------|----------------|--------------------------|-----------|-------|----------|
| MC 68-015 (3/4" material) | Freeborn Tool | 3/4 in 22.5 De | g 3/4 in Bore (Mini-Pro) | 1 in wide | 3     | \$336.06 |