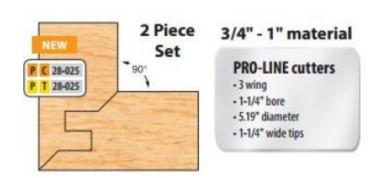

## Freeborn Two-Piece Double Tongue and Groove Lock Mitre Cutters (1-1/4" Bore Pro-Line)

Thank you for shopping with us!

| Item #                         | Bore     | Degree   | Style                    | Tip/Point     | Wings | Manufacturer  | Price    |
|--------------------------------|----------|----------|--------------------------|---------------|-------|---------------|----------|
| PC 28-025 (3/4" - 1" material) | 1-1/4 in | 90 Deg   | 1-1/4 in Bore (Pro-Line) | 1 1/4 in wide | 3     | Freeborn Tool | \$395.08 |
| PC 28-015 (3/4" material)      | 1-1/4 in | 22.5 Deg | 1-1/4 in Bore (Pro-Line) | 1 in wide     | 3     | Freeborn Tool | \$395.08 |