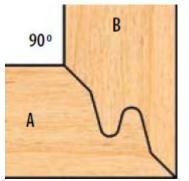

## Freeborn Double Tongue and Groove Lock Mitre Cutters (3/4" Bore Mini-Pro)

Edge of Arlington offers free shipping in the United States when you choose flat rate shipping Counterclockwise rotation only. Mini-Pro is made to run only on 3/4" spindle. Part B is run flat in horizontal position on shaper table. Part A is run in a vertical position against the shaper fence. **Mini-Pro cutters** 