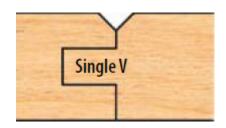

## Freeborn V-Paneling Shaper Cutter Sets (1-1/4" Bore Pro-Line)

Thank you for shopping with us!

The V-Paneling set consists of 5 cutters and 1 spacer to perform these 4 functions. Counterclockwise rotation with wood fed face down. **Pro-Line cutters** 