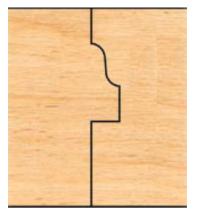

## Freeborn (4 Cutter Set) Window Sash Cutter Sets (3/4" Bore Mini-Pro)

Edge of Arlington offers free shipping in the United States when you choose flat rate shipping These window sash profiles are common in many older homes. They are made to cut stock up to 1-3/4". Counterclockwise rotation with wood fed face down. **Mini-Pro cutters** 

- 3 wing
- 2-15/16" diameter
- 3/4" bore

| Item #    | Bore   | Style                  | Wings | Manufacturer  | Price    |
|-----------|--------|------------------------|-------|---------------|----------|
| MC 67-010 | 3/4 in | 3/4 in Bore (Mini-Pro) | 3     | Freeborn Tool | \$494.09 |
| MC 67-020 | 3/4 in | 3/4 in Bore (Mini-Pro) | 3     | Freeborn Tool | \$494.09 |