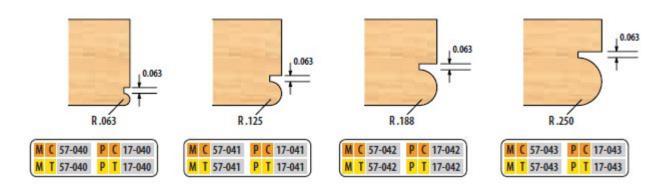

## Freeborn Bead Cutters (3/4" Bore Mini-Pro)

Edge of Arlington offers free shipping in the United States when you choose flat rate shipping.

| Item #    | Manufacturer  | Bore   | Profile            | Radius  | Style                  | Wings | Price    |
|-----------|---------------|--------|--------------------|---------|------------------------|-------|----------|
| MC 57-040 | Freeborn Tool | 3/4 in | Bead Cutters - 040 | 1/16 in | 3/4 in Bore (Mini-Pro) | 3     | \$145.66 |
| MC 57-044 | Freeborn Tool | 3/4 in | Bead Cutters - 044 | 3/32 in | 3/4 in Bore (Mini-Pro) | 3     | \$145.66 |
| MC 57-041 | Freeborn Tool | 3/4 in | Bead Cutters - 041 | 1/8 in  | 3/4 in Bore (Mini-Pro) | 3     | \$145.66 |
| MC 57-042 | Freeborn Tool | 3/4 in | Bead Cutters - 042 | 3/16 in | 3/4 in Bore (Mini-Pro) | 3     | \$154.22 |
| MC 57-043 | Freeborn Tool | 3/4 in | Bead Cutters - 043 | 1/4 in  | 3/4 in Bore (Mini-Pro) | 3     | \$165.65 |