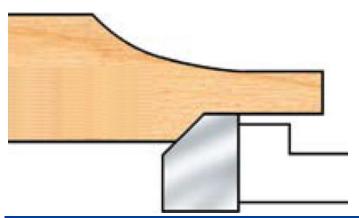

## Freeborn Backcutters - Raised Panel (3/4" Material) 1-1/4" Bore Pro-Line

Thank you for shopping with us!

**Does not include Raised Panel Cutter.** Use Backcutter for raised panel (3/4" material). Use with a <u>55/15 series</u> cutter for 3/4" material. **Pro-Line cutters** 

- 3 wing
- 4-3/4" diameter
- 1-1/4" bore

| Item #    | Manufacturer  | Bore     | Material<br>Thickness | Profile                              | Style                        | Wings | Note                                    | Price    |
|-----------|---------------|----------|-----------------------|--------------------------------------|------------------------------|-------|-----------------------------------------|----------|
| PC 16-001 | Freeborn Tool | 1-1/4 in | 3/4 in                | Back Cutters - Raised<br>Panel - 001 | 1-1/4 in Bore (Pro-<br>Line) | 3     | Does not include Raised<br>Panel Cutter | \$222.77 |
| PC 16-002 | Freeborn Tool | 1-1/4 in | 3/4 in                | Back Cutters - Raised<br>Panel - 002 | 1-1/4 in Bore (Pro-<br>Line) | 3     | Does not include Raised<br>Panel Cutter | \$222.77 |