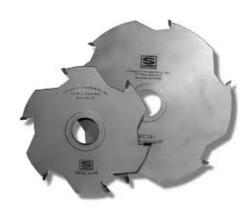

## Charles G.G. Schmidt & Co. Wing Groovers

Thank you for shopping with us!

An excellent grooving cutter for all types of material. <u>Bushings</u> available for smaller bore sizes. (For larger bores, a boring charge applies.)

| Item # | Diameter | Bore     | Kerf   | Wings | Manufacturer | Price    |
|--------|----------|----------|--------|-------|--------------|----------|
| WC140  | 4 in     | 1 1/4 in | 1/8 in | 3     | Schmidt      | \$155.00 |
| WC141  | 4 in     | 1 1/4 in | 1/4 in | 3     | Schmidt      | \$165.00 |
| WC142  | 4 in     | 1 1/4 in | 3/8 in | 3     | Schmidt      | \$170.00 |
| WC143  | 4 in     | 1 1/4 in | 1/2 in | 3     | Schmidt      | \$175.00 |
| WC161  | 6 in     | 1 1/4 in | 1/4 in | 6     | Schmidt      | \$185.00 |
| WC162  | 6 in     | 1 1/4 in | 3/8 in | 6     | Schmidt      | \$191.00 |
| WC163  | 6 in     | 1 1/4 in | 1/2 in | 6     | Schmidt      | \$200.00 |
| WC181  | 8 in     | 1 1/4 in | 1/4 in | 6     | Schmidt      | \$250.00 |
| WC182  | 8 in     | 1 1/4 in | 3/8 in | 6     | Schmidt      | \$255.00 |

WC183 8 in 1 1/4 in 1/2 in 6 Schmidt **\$260.00**