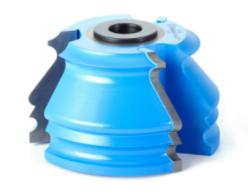

## **Amana Tool Molding Shaper Cutter**

Thank you for shopping with us!

| Item # | Manufacturer | Diameter | Bore               | Cut Height, Length,<br>or Width | Note                              | Radius | R1/Radius | R2/Radius | Rub Collar | Price    |
|--------|--------------|----------|--------------------|---------------------------------|-----------------------------------|--------|-----------|-----------|------------|----------|
| 966    | Amana Tool   | 3 in     | 1/2 in & 3/4<br>in | 1-3/4 in                        | Rub collar for 3/4 in arbor only. | 1/8 in | 5/32 in   | 1/4 in    | C-010      | \$129.12 |