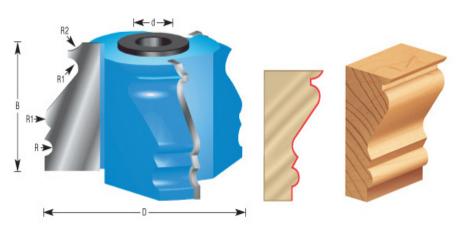

## **Amana Tool Molding Shaper Cutter**

Thank you for shopping with us!

| Item # | Manufacturer | Diameter | Bore               | Cut Height, Length,<br>or Width | Note                              | Radius | R1/Radius | R2/Radius | Rub Collar | Price    |
|--------|--------------|----------|--------------------|---------------------------------|-----------------------------------|--------|-----------|-----------|------------|----------|
| 966    | Amana Tool   | 3 in     | 1/2 in & 3/4<br>in | 1-3/4 in                        | Rub collar for 3/4 in arbor only. | 1/8 in | 5/32 in   | 1/4 in    | C-010      | \$129.12 |