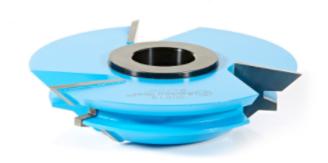

## **Amana Tool Lock Miter Shaper Cutters**

## Thank you for shopping with us!

| Item # | Manufacturer | В1     | Bore               | Diameter   | Cut Height,<br>Length, or<br>Width | Diameter<br>(D1) | Note                                                                            | Angle  | Rub<br>Collar | Price    |
|--------|--------------|--------|--------------------|------------|------------------------------------|------------------|---------------------------------------------------------------------------------|--------|---------------|----------|
| 998    | Amana Tool   | 3/8 in | 1/2 in &<br>3/4 in | 3 3/4 in   | 1 in                               | 2 in             | Rub collar for 3/4 in arbor only.<br>Replacement \'T\' bushing(s)<br>#BU-550.   | 45 deg | C-006         | \$148.23 |
| SC619  | Amana Tool   | 3/8 in | 1 in & 1<br>1/4 in | 4 17/32 in | 1 in                               | 2 31/64 in       | Rub collar for 1 1/4 in arbor only.<br>Replacement \'T\' bushing(s)<br>#BU-550. | 46 deg | C-017         | \$148.23 |