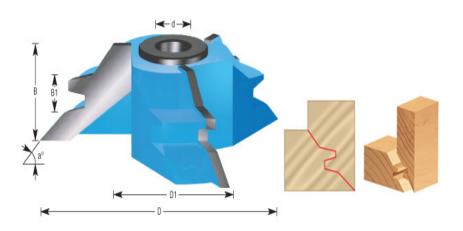

## Thank you for shopping with us!

| Item # | Manufacturer | В1     | Bore               | Diameter   | Cut Height,<br>Length, or<br>Width | Diameter<br>(D1) | Note                                                                            | Angle  | Rub<br>Collar | Price    |
|--------|--------------|--------|--------------------|------------|------------------------------------|------------------|---------------------------------------------------------------------------------|--------|---------------|----------|
| 998    | Amana Tool   | 3/8 in | 1/2 in &<br>3/4 in | 3 3/4 in   | 1 in                               | 2 in             | Rub collar for 3/4 in arbor only.<br>Replacement \'T\' bushing(s)<br>#BU-550.   | 45 deg | C-006         | \$148.23 |
| SC619  | Amana Tool   | 3/8 in | 1 in & 1<br>1/4 in | 4 17/32 in | 1 in                               | 2 31/64 in       | Rub collar for 1 1/4 in arbor only.<br>Replacement \'T\' bushing(s)<br>#BU-550. | 46 deg | C-017         | \$148.23 |