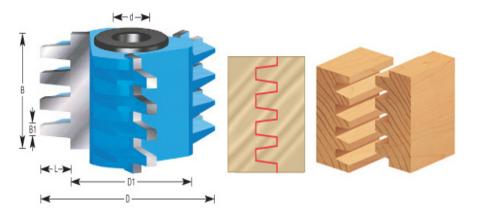

## **Amana Tool Finger Joint Shaper Cutters**

Thank you for shopping with us!

| Item # | Manufacturer | Bore            | Diameter | B1       | Cut Height,<br>Length, or<br>Width | Diameter (D1) | Length                     | Note                              | Rub<br>Collar | Price    |
|--------|--------------|-----------------|----------|----------|------------------------------------|---------------|----------------------------|-----------------------------------|---------------|----------|
| 999    | Amana Tool   | 1/2 & 3/4<br>in | 2 7/8 in | 11/32 in | 1 1/2 in                           | 2 1/8 in      | Length of Groove<br>3/8 in | Rub collar for 3/4 in arbor only! | C-011         | \$148.33 |
| SC300  | Amana Tool   | 1/2 & 3/4<br>in | 3 in     | 13/64 in | 1 1/2 in                           | 2 1/4 in      | Length of Groove<br>3/8 in |                                   |               | \$145.71 |