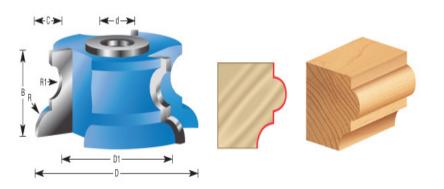

## Amana Tool Cove & Full Bead Molding Shaper Cutter

## Thank you for shopping with us!

| Item # | Manufacturer | Diameter | Cut Height,<br>Length, or<br>Width | Bore            | Diameter<br>(D1) | Note                              | Part Descp.                     | Radius | R1/Radius | Rub Collar        | Price   |
|--------|--------------|----------|------------------------------------|-----------------|------------------|-----------------------------------|---------------------------------|--------|-----------|-------------------|---------|
| SC630  | Amana Tool   | 2 5/8 in | 15/16 in                           | 1/2 &<br>3/4 in | 1 3/4 in         | Rub collar for 3/4 in arbor only. | Cove & full bead molding cutter | 1/4 in | 3/16 in   | Optional<br>C-006 | \$74.90 |