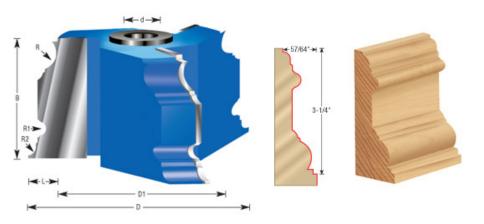

## **Amana Tool Base Molding Shaper Cutter**

Thank you for shopping with us!

| Item # | Manufacturer | Diameter  | Cut Height, Length, or<br>Width | Bore            | Diameter (D1) | Note                                | Radius   | Price    |
|--------|--------------|-----------|---------------------------------|-----------------|---------------|-------------------------------------|----------|----------|
| SC668  | Amana Tool   | 4 9/64 in | 3 5/16 in                       | 1 in & 1 1/4 in | 2 13/16 in    | Rub collar for 1 1/4 in arbor only. | 29/64 in | \$253.65 |