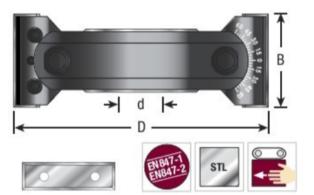

## **Amana Tool Adjustable Chamfer**

Thank you for shopping with us! Cutterhead bodies available in hard wearing aluminum or steel, complete with tungsten carbide knives. Suitable for producing chamfer cuts at various angles in softwood, hardwood, and man-made boards on a spindle molder. Cutting angle can be adjusted in 7.5° increments by using

notched scale. Fine adjustment of 1° is also possible.

| Item # | Manufacturer | Diameter   | Bore     | Cut Height,<br>Length, or<br>Width | Knives | Overall Length | RPM            | Note     | Price    |
|--------|--------------|------------|----------|------------------------------------|--------|----------------|----------------|----------|----------|
| 61303  | Amana Tool   | 4 11/32 in | 1 1/4 in | 1 1/2 in                           | RCK-40 | 4 11/32 in     | 7,000 to 9,000 |          | \$361.94 |
| 61304  | Amana Tool   | 4 3/4 in   | 1 1/4 in | 1 1/2 in                           | RCK-40 | 4 3/4 in       | 6,000 to 8,500 | Aluminum | \$243.99 |
| 61306  | Amana Tool   | 5 1/8 in   | 1 1/4 in | 2 in                               | ICK-50 | 5 1/8 in       | 5,000 to 8,500 |          | \$428.54 |
| 61307  | Amana Tool   | 5 7/8 in   | 1 1/4 in | 2 in                               | ICK-50 | 5 7/8 in       | 5,100 to 7,400 |          | \$445.50 |