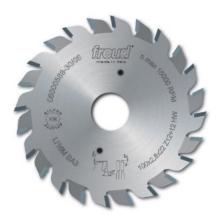

## Freud Adjustable Scoring Blades (for sliding table saws)

Thank you for shopping with us!

Freud is one of the few manufacturers of woodworking tools in the world that produces its own Micrograin Carbide for each tool application. ATB tooth 5° with positive cutting angle. Scoring sawblades for cutting coated panels on sizing machines. Thickness adjustment controlled by the machines; no spacers required. Adjustable kerf.

Silver ICE<sup>™</sup> Coating prevents buildup on the blade surface and keeps the blade running cooler and cleaner.

Application: To score the coating on bilaminated panels.

**Machines**: For sliding table saws that allow for minimal depth adjustment to the scoring depth. Max scoring depth 2mm.

Features: ATB tooth 5° with positive cutting angle.

Material: Double-sided chipboard or MDF.

| Item #   | Manufacturer | Arbor  | Diameter | Grind       | Kerf   | Plate  | Teeth | Price    |
|----------|--------------|--------|----------|-------------|--------|--------|-------|----------|
| LI16MAC3 | Freud Tools  | 3/4 in | 120 mm   | Split Score | 2.8 mm | 3.6 mm | 12+12 | \$133.20 |
| LI16MBC3 | Freud Tools  | 3/4 in | 100 mm   | Split Score | 2.8 mm | 3.6 mm | 12+12 | \$108.58 |
| LI16MAA3 | Freud Tools  | 20 mm  | 120 mm   | Split Score | 2.8 mm | 3.6 mm | 12+12 | \$118.16 |
| LI16MAB3 | Freud Tools  | 22 mm  | 120 mm   | Split Score | 2.8 mm | 3.6 mm | 12+12 | \$118.16 |
| LI16MBA3 | Freud Tools  | 20 mm  | 100 mm   | Split Score | 2.8 mm | 3.6 mm | 12+12 | \$118.16 |
| LI16MBB3 | Freud Tools  | 22 mm  | 100 mm   | Split Score | 2.8 mm | 3.6 mm | 12+12 | \$118.16 |