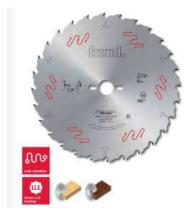

## Freud® Saw Blades to Cut Solid Wood - Thin Kerf: LU1F Series

Thank you for shopping with us!

Silent Saw Blade. Anti-Vibration Design. Suitable for ripping. Carbide-Tipped Blade to cut solid wood - thin kerf for ripping and crosscutting. Features reduced cutting height for faster feed rate. Silver I.C.E. Coating prevents build-up on the blade surface and keeps the blade running cooler and cleaner. Machines: Table saws, portable machines Features: ATB 10° tooth with positive cutting angle Material: Softwood and hard dried wood, without loose knots Ripping of Softwood & Hardwood: Ultimate

| Item # | Diameter | Arbor | Kerf   | Pinholes                    | Plate  | Teeth | Manufacturer | Note                            | Price    |
|--------|----------|-------|--------|-----------------------------|--------|-------|--------------|---------------------------------|----------|
| LU1F01 | 250 mm   | 30 mm | 2.5 mm | 2/7/42 + 2/9/46.4 + 2/10/60 | 1.6 mm | 24    | Freud Tools  | CALL FOR AVAILABILITY AND PRICE | \$       |
| LU1F02 | 300 mm   | 30 mm | 2.7 mm | 2/7/42 + 2/9/46.4 + 2/10/60 | 1.8 mm | 28    | Freud Tools  |                                 | \$68.17  |
| LU1F03 | 350 mm   | 30 mm | 3.0 mm | 2/7/42 + 2/9/46.4 + 2/10/60 | 2.2 mm | 32    | Freud Tools  |                                 | \$122.80 |