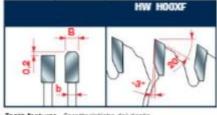

Tooth features - Carattaristiche dei dente

| Item # | Diameter | Manufacturer | Arbor | Grind | Pinholes                       | Plate  | Hook<br>Angle | Teeth | Kerf   | Туре                               | Price    |
|--------|----------|--------------|-------|-------|--------------------------------|--------|---------------|-------|--------|------------------------------------|----------|
| LU3F01 | 220 mm   | Freud Tools  | 30 mm | TCG   | 2/7/42                         | 2.2 mm | -3 deg        | 64    | 3.2 mm | Sliding & Vertical Panel<br>Sizing | \$107.39 |
| LU3F02 | 250 mm   | Freud Tools  | 30 mm | TCG   | 2/7/42 + 2/9/46.4 +<br>2/10/60 | 2.2 mm | -3 deg        | 80    | 3.2 mm | Sliding & Vertical Panel<br>Sizing | \$125.75 |
| LU3F03 | 300 mm   | Freud Tools  | 30 mm | TCG   | 2/7/42 + 2/9/46.4 +<br>2/10/60 | 2.2 mm | -3 deg        | 96    | 3.2 mm | Sliding & Vertical Panel<br>Sizing | \$156.66 |
| LU3F04 | 350 mm   | Freud Tools  | 30 mm | TCG   | 2/9/46.4 + 2/10/60             | 2.5 mm | -3 deg        | 108   | 3.5 mm | Sliding & Vertical Panel<br>Sizing | \$187.90 |