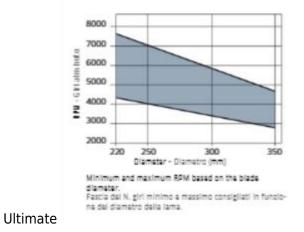

Tooth features - Carattaristiche dei dente

| Item # | Diameter | Manufacturer | Arbor | Grind | Pinholes                       | Plate  | Hook<br>Angle | Teeth | Kerf   | Туре                               | Price    |
|--------|----------|--------------|-------|-------|--------------------------------|--------|---------------|-------|--------|------------------------------------|----------|
| LU3F01 | 220 mm   | Freud Tools  | 30 mm | TCG   | 2/7/42                         | 2.2 mm | -3 deg        | 64    | 3.2 mm | Sliding & Vertical Panel<br>Sizing | \$107.39 |
| LU3F02 | 250 mm   | Freud Tools  | 30 mm | TCG   | 2/7/42 + 2/9/46.4 +<br>2/10/60 | 2.2 mm | -3 deg        | 80    | 3.2 mm | Sliding & Vertical Panel<br>Sizing | \$125.75 |
| LU3F03 | 300 mm   | Freud Tools  | 30 mm | TCG   | 2/7/42 + 2/9/46.4 +<br>2/10/60 | 2.2 mm | -3 deg        | 96    | 3.2 mm | Sliding & Vertical Panel<br>Sizing | \$156.66 |
| LU3F04 | 350 mm   | Freud Tools  | 30 mm | TCG   | 2/9/46.4 + 2/10/60             | 2.5 mm | -3 deg        | 108   | 3.5 mm | Sliding & Vertical Panel<br>Sizing | \$187.90 |