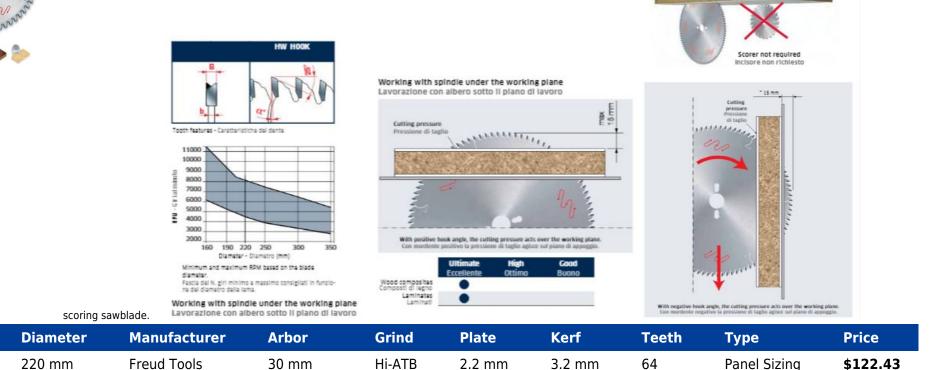

| LU3A0203 | 250 mm | Freud Tools | 15.88 mm | Hi-ATB | 2.2 mm | 3.2 mm | 80  | Panel Sizing | \$       |
|----------|--------|-------------|----------|--------|--------|--------|-----|--------------|----------|
| LU3A06   | 300 mm | Freud Tools | 25.4 mm  | Hi-ATB | 2.2 mm | 3.2 mm | 96  | Panel Sizing | \$172.72 |
| LU3A03   | 300 mm | Freud Tools | 30 mm    | Hi-ATB | 2.2 mm | 3.2 mm | 96  | Panel Sizing | \$172.72 |
| LU3A04   | 350 mm | Freud Tools | 30 mm    | Hi-ATB | 2.5 mm | 3.5 mm | 108 | Panel Sizing | \$201.36 |