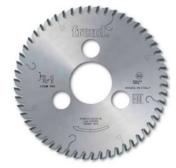

## Freud® Flat Tooth Scoring Saw Blade: LI20M Series

Thank you for shopping with us! Freud is one of the few manufacturers of woodworking tools in the world that produces its own Micrograin Carbide for each tool application. Flat tooth with positive cutting angle. Silver I.C.E. Coating prevents build-up on the blade surface and keeps the blade running cooler and cleaner. Machines: Horizontal panel sizing machines Features: Flat tooth with positive cutting angle Material: Bilaminated chipboard or MDF Flat Tooth Ideal For: To score bilaminated panels with plastic coating.