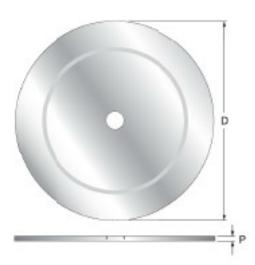

## Freud Calibration & Sanding Disks

Thank you for shopping with us! **Application: For Sanding & Accurately Aligning Your Saw for Optimal Performance** These calibration and sanding disks are a real time saver for aligning a saw. They are precision ground extra thick for absolute balance and flatness. Simply mount the disk onto the saw and align the disk with a square. Because there are no teeth in the way, it will produce a more accurate reading. Then simply remove the disk and mount your blade. Freud Disks will also turn your table saw into a disk sander. Simply mount any of the adhesive backed Freud Sanding Disks (4 popular grits available) onto the Freud Calibration and Sanding Disk and use as a disk sander. These disks will save you time and money. Use on any table saw, radial arm saw, or miter

saw.

| Item # | Manufacturer | Diameter | Bore   | Plate  | Price   |
|--------|--------------|----------|--------|--------|---------|
| CD008  | Freud Tools  | 8 in     | 5/8 in | 1/8 in | \$41.09 |

CD010 Freud Tools 10 in 5/8 in 1/8 in **\$44.56**