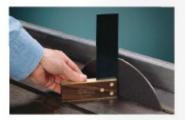

## Freud Calibration & Sanding Disks

Thank you for shopping with us! **Application: For Sanding & Accurately Aligning Your Saw for Optimal Performance** These calibration and sanding disks are a real time saver for aligning a saw. They are precision ground extra thick for absolute balance and flatness. Simply mount the disk onto the saw and align the disk with a square. Because there are no teeth in the way, it will produce a more accurate reading. Then simply remove the disk and mount your blade. Freud Disks will also turn your table saw into a disk sander. Simply mount any of the adhesive backed Freud Sanding Disks (4 popular grits available) onto the Freud Calibration and Sanding Disk and use as a disk sander. These disks will save you time and money. Use on any table saw, radial arm saw, or miter