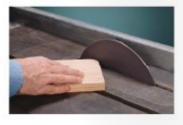

## Freud Calibration & Sanding Disks

Thank you for shopping with us! **Application: For Sanding & Accurately Aligning Your Saw for Optimal Performance** These calibration and sanding disks are a real time saver for aligning a saw. They are precision ground extra thick for absolute balance and flatness. Simply mount the disk onto the saw and align the disk with a square. Because there are no teeth in the way, it will produce a more accurate reading. Then simply remove the disk and mount your blade. Freud Disks will also turn your table saw into a disk sander. Simply mount any of the adhesive backed Freud Sanding Disks (4 popular grits available) onto the Freud Calibration and Sanding Disk and use as a disk sander. These disks will save you time and money. Use on any table saw, radial arm saw, or miter