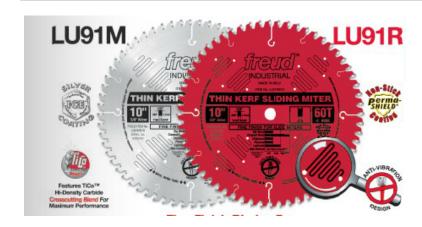

## Freud Tools Thin Kerf Sliding Compound Miter Saw Blades: Series LU91M/LU91R

Thank you for shopping with us!

**Application: Fine Finish Blades for Sliding Miter & Radial Arm Saws** This thin kerf industrial blade provides a superior finish cut with sliding compound miter saws. The 5° negative hook angle helps prevent the blade from being too aggressive and pushes the work-piece down and towards the fence. Thin kerf blades remove less material than standard carbide blades, thus requiring less horsepower to produce equally good results. Premium TiCo™ HI-Density Carbide Crosscutting Blend for Maximum Performance. Negative Hook Angle minimizes climbing for better control. Thin Kerf requires less power and allows for faster feed rate. Silver Ice™ Coating resists corrosion and pitch buildup; Perma-Shield® Non-Stick Coating reduces blade drag, protects the blade from corrosion and pitch buildup. Ideal For: Fine Finish Blades For Sliding Miter & Radial Arm Saws. Depth of cut (1/2" min to 2-3/4" max). **Tip:** For safety and best results when using a miter saw, securely clamp the material before cutting.

| Item #   | Diameter | Arbor  | Kerf    | Plate   | Teeth  | Туре         | Manufacturer | Price    |
|----------|----------|--------|---------|---------|--------|--------------|--------------|----------|
| LU91M008 | 8 1/2 in | 5/8 in | .090 in | .071 in | 48 ATB | Silver Ice   | Freud Tools  | \$67.40  |
| LU91R008 | 8 1/2 in | 5/8 in | .090 in | .071 in | 48 ATB | Perma-SHIELD | Freud Tools  | \$76.77  |
| LU91M010 | 10 in    | 5/8 in | .090 in | .071 in | 60 ATB | Silver Ice   | Freud Tools  | \$75.25  |
| LU91R010 | 10 in    | 5/8 in | .090 in | .071 in | 60 ATB | Perma-SHIELD | Freud Tools  | \$87.34  |
| LU91M012 | 12 in    | 1 in   | .090 in | .071 in | 72 ATB | Silver Ice   | Freud Tools  | \$94.77  |
| LU91R012 | 12 in    | 1 in   | .090 in | .071 in | 72 ATB | Perma-SHIELD | Freud Tools  | \$110.51 |