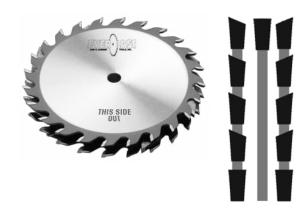

## **Everlast Dado Saw Sets**

Thank you for shopping with us!

The Everlast Dado offers the woodworking shop one tool, which will cut various size grooves up to 13/16" maximum width of cut. It can be used to cut either with or against the grain. Fine Tooth Dado recommended for plywood, Melamine, or where extra smooth cut is needed.

6", 10", 12" - One set consists of two 1/8" outside blades, two 1/8" chippers, one 1/4" chipper, and one 1/16" chipper.

8" One set consists of two 1/8" outside blades, four 1/8" chippers, and one 1/16" chipper.

8" outside blades DO NOT have a hub.

| Item # | Manufacturer | Diameter | Cut Height, Length,<br>or Width | Bore   | Includes                                                                                      | Teeth | Price    |
|--------|--------------|----------|---------------------------------|--------|-----------------------------------------------------------------------------------------------|-------|----------|
| DS830  | Everlast     | 8 in     | 1/4 to 13/16 Cut Width          | 5/8 in | One set consists of two 1/8 in outside blades, four 1/8 in chippers, and one 1/16 in chipper. | 30    | \$252.57 |
| DS8301 | Everlast     | 8 in     | 1/4 to 13/16 Cut Width          | 1 in   | One set consists of two 1/8 in outside blades, four 1/8 in chippers, and one 1/16 in chipper. | 30    | \$297.57 |
| DS618  | Everlast     | 6 in     | 1/4 to 13/16 Cut Width          | 5/8 in | Two 1/8 in outside blades Two 1/8 in chippers One 1/4 in chipper One 1/16 in chipper          | 18    | \$253.53 |
| DS840  | Everlast     | 8 in     | 1/4 to 13/16 Cut Width          | 5/8 in | One set consists of two 1/8 in outside blades, four 1/8 in chippers, and one 1/16 in chipper. | 40    | \$298.17 |
| DS8401 | Everlast     | 8 in     | 1/4 to 13/16 Cut Width          | 1 in   | One set consists of two 1/8 in outside blades, four 1/8 in chippers, and one 1/16 in chipper. | 40    | \$343.17 |