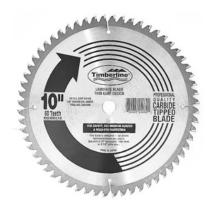

## **Amana Timberline Finishing Blades**

Thank you for shopping with us! These saw blades are designed for finishing, cross-cutting plastics, double-sided melamine, plastic laminated MDF, and Coroplast®. The 0° hook angle allows for use on a broad range of material as well as machine types. Product Information: • TC Grind • Thin Kerf • Carbide-Tipped • Professional Quality • Clamshell Packaged Fits Delta® 33-055 Deluxe Sawbuck Frame and Trim Saw.

Designed to cut: Laminate, Melamine and Plastics

|   | Item #  | Manufacturer | Diameter | Bore   | Grind | Kerf    | Plate   | Teeth | Usage/System                            | Price   |
|---|---------|--------------|----------|--------|-------|---------|---------|-------|-----------------------------------------|---------|
|   | 250-601 | Amana Tool   | 10 in    | 5/8 in | TCG   | .091 in | .063 in | 60    | Table Saws, Radial Arm Saws, Miter Saws | \$65.31 |
| - | 250-801 | Amana Tool   | 10 in    | 5/8 in | TCG   | .091 in | .063 in | 80    | Table Saws, Radial Arm Saws, Miter Saws | \$75.92 |